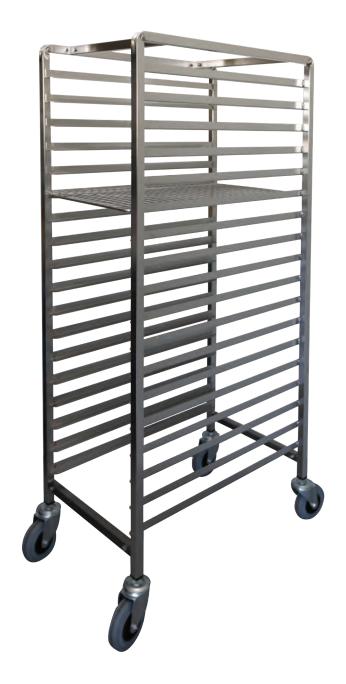

# **Pastry Trolley**

Mantova's Pastry trolleys come in a range of sizes and options to best suit your business needs and budget. Trolleys are designed to be flat packed for cost efficient delivery and are easily assembled using simple but strong locking crossbars.

## CAPACITY

18 trays @ 75mm spacing

### **Pastry Trolley**

| Part No. | Tray Size (mm) | Capacity | Finishes        |
|----------|----------------|----------|-----------------|
| # 0283   | 29" x 16"      | 18 trays | Zinc Plate      |
| # 0283S  | 29" x 18"      |          | Stainless Steel |